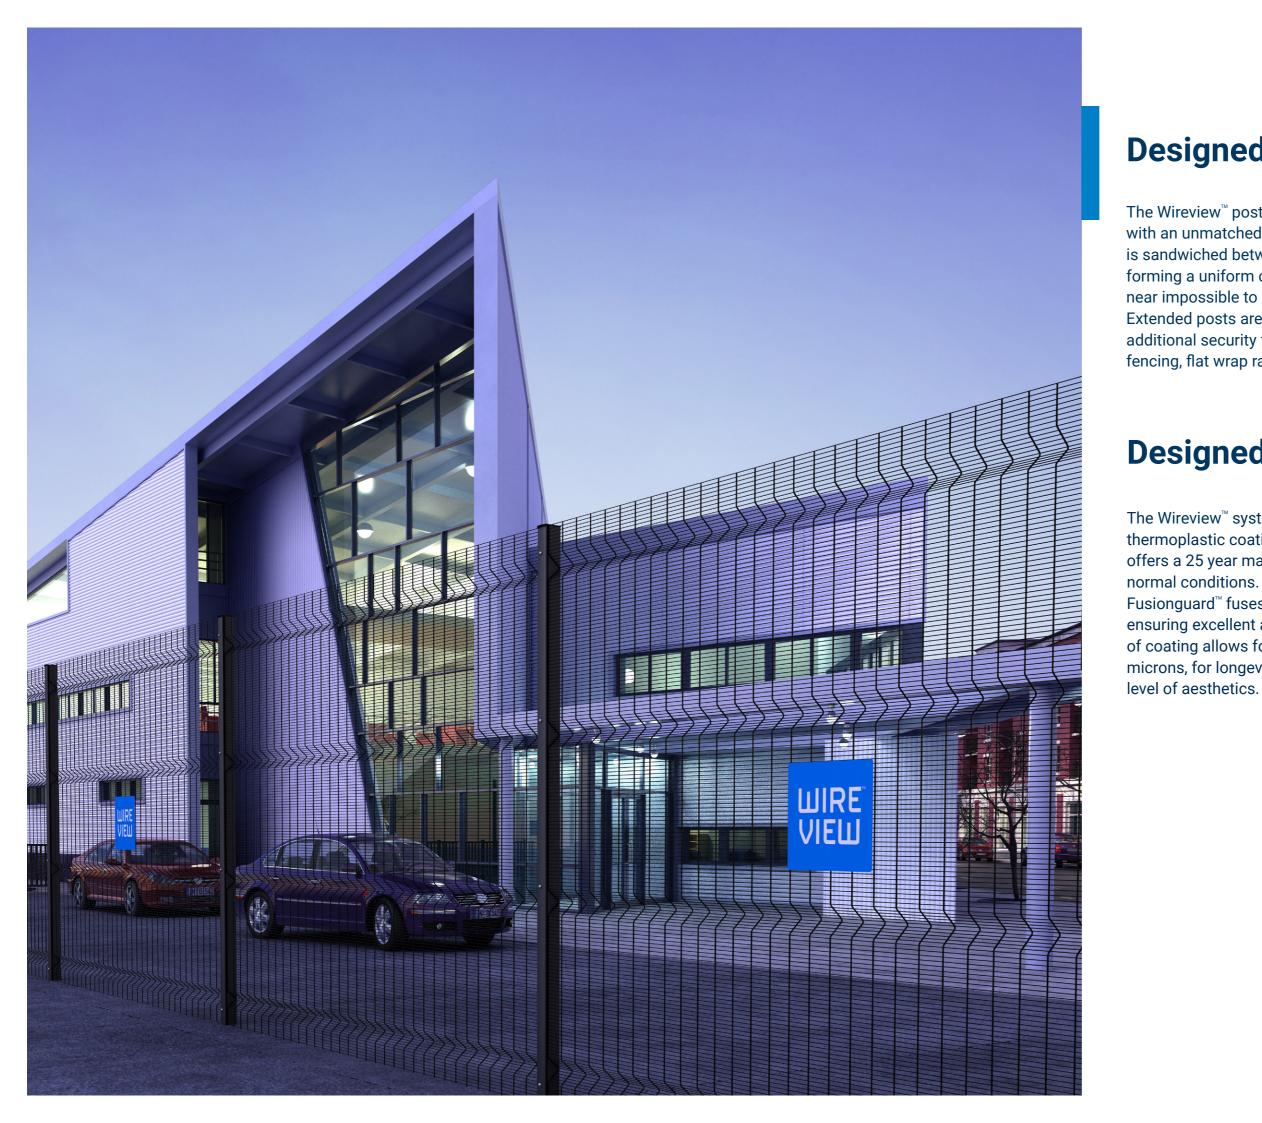

# The features and benefits of Wireview<sup>™</sup>

Our fixing of panel to post is unique, as we use a cover plate across the entire height of the panel making it difficult to penetrate. The unique post to panel fixture, also allows for flush post and panel finish.

### **Designed to work hard**

The Wireview<sup>™</sup> post system has been developed with an unmatched panel to post fixing. The panel is sandwiched between the post and cover plate forming a uniform clamping system making it near impossible to break through or tamper with. Extended posts are available to accommodate additional security features such as electric fencing, flat wrap razor, or BTC coil toppings.

### **Designed to last**

The Wireview<sup>™</sup> system is coated with Topfence's thermoplastic coating, Fusionguard<sup>™</sup>, which offers a 25 year maintenance free life in normal conditions. Unlike PVC and Polyester, Fusionguard<sup>™</sup> fuses to the galvanised metal, ensuring excellent adhesion. This unique method of coating allows for a coating thickness of 500 microns, for longevity, whilst maintaining a high