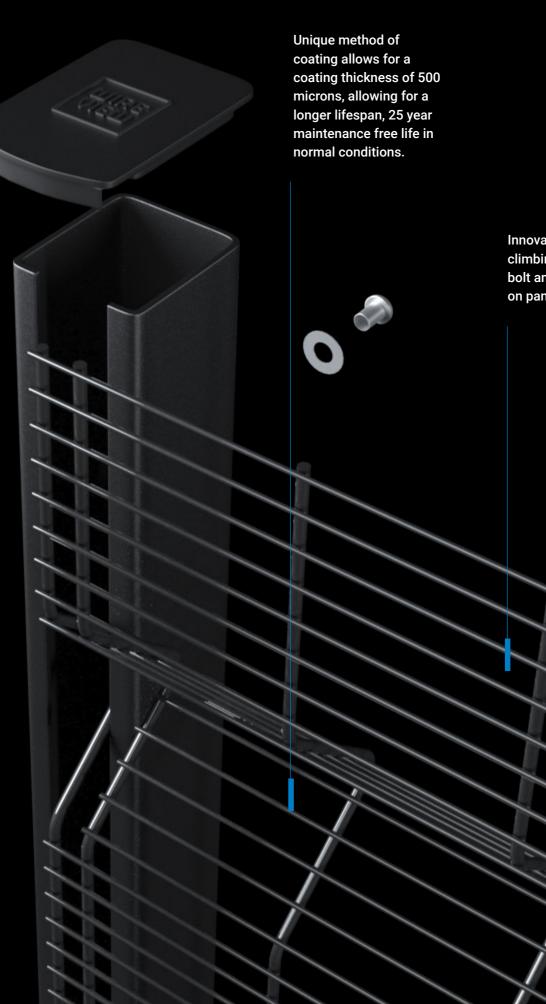

# The features and benefits of Wireview<sup>™</sup>

Our fixing of panel to post is unique, as we use a cover plate across the entire height of the panel making it difficult to penetrate. The unique post to panel fixture, also allows for flush post and panel finish.

Innovative arrangement of wires, make climbing and cutting with conventional bolt and wire cutters difficult. V-bends on panels adds to rigidity of fencing.

### **Designed to work hard**

The Wireview<sup>™</sup> post system has been developed with an unmatched panel to post fixing. The panel is sandwiched between the post and cover plate forming a uniform clamping system making it near impossible to break through or tamper with. Extended posts are available to accommodate additional security features such as electric fencing, flat wrap razor, or BTC coil toppings.

### **Designed to last**

The Wireview<sup>™</sup> system is coated with Topfence's thermoplastic coating, Fusionguard<sup>™</sup>, which offers a 25 year maintenance free life in normal conditions. Unlike PVC and Polyester, Fusionguard<sup>™</sup> fuses to the galvanised metal, ensuring excellent adhesion. This unique method of coating allows for a coating thickness of 500 microns, for longevity, whilst maintaining a high