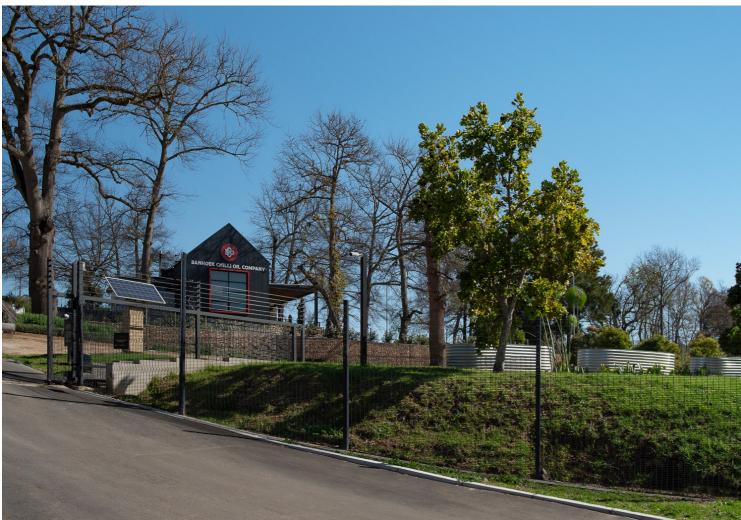

Wireview<sup>™</sup> offers a unique fencing structure that combines engineering, security and design to provide transparent unobstructed views that are both aesthetically pleasing and work well to optimise CCTV surveillance.

Spike topping available for added security.

Three variations available for different levels of security.

Transparent views making CCTV surveillance possible and impossible to hide behind. From a distance, the fence appears invisible adding to aesthetics.