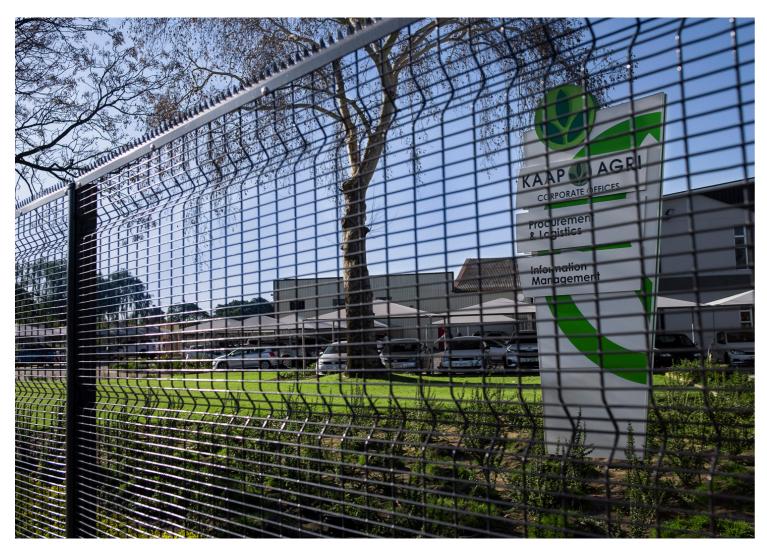

Wireview<sup>™</sup> offers a unique fencing structure that combines engineering, security and design to provide transparent unobstructed views that are both aesthetically pleasing and work well to optimise CCTV surveillance.

Spike topping available for added security.

Three variations available for different levels of security.

Transparent views making CCTV surveillance possible and impossible to hide behind. From a distance, the fence appears invisible adding to aesthetics.