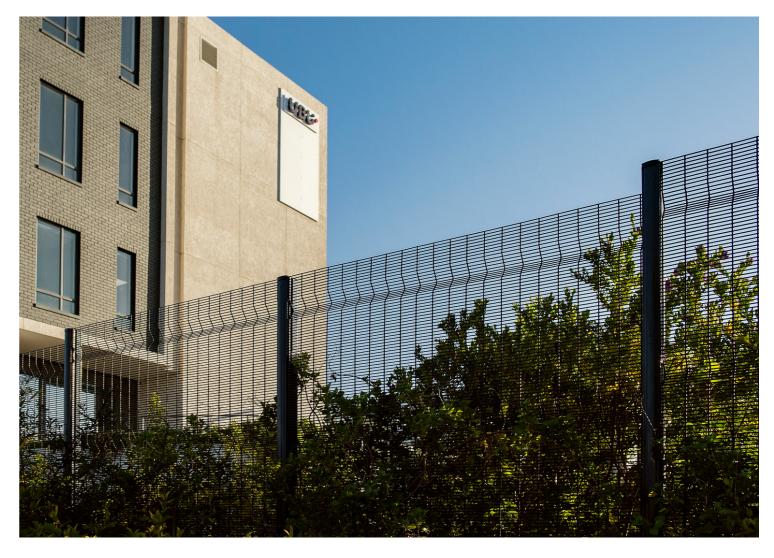

# 

Popular. Safe. Stylish. When it comes down to the wire, Wireview<sup>™</sup> is the ideal perimeter solution for your aesthetic and security needs. As the only manufacturer of Wireview<sup>™</sup> in the world, Wireview<sup>™</sup> has grown to become the leading perimeter barrier for residential, estates, commercial and industrial facilities within South Africa.

Wireview<sup>™</sup> offers a unique fencing structure that combines engineering, security and design to provide transparent unobstructed views that are both aesthetically pleasing and work well to optimise CCTV surveillance.

The innovative arrangement of wires not only makes cutting or climbing impossibly difficult but is strong enough to offer the protection of a solid wall.

Spike topping available for added security.

Three variations available for different levels of security.

Transparent views making CCTV surveillance possible and impossible to hide behind. From a distance, the fence appears invisible adding to aesthetics.

Innovative arrangement of wires, make climbing and cutting with conventional bolt and wire cutters difficult. V-bends on panels adds to rigidity of fencing.